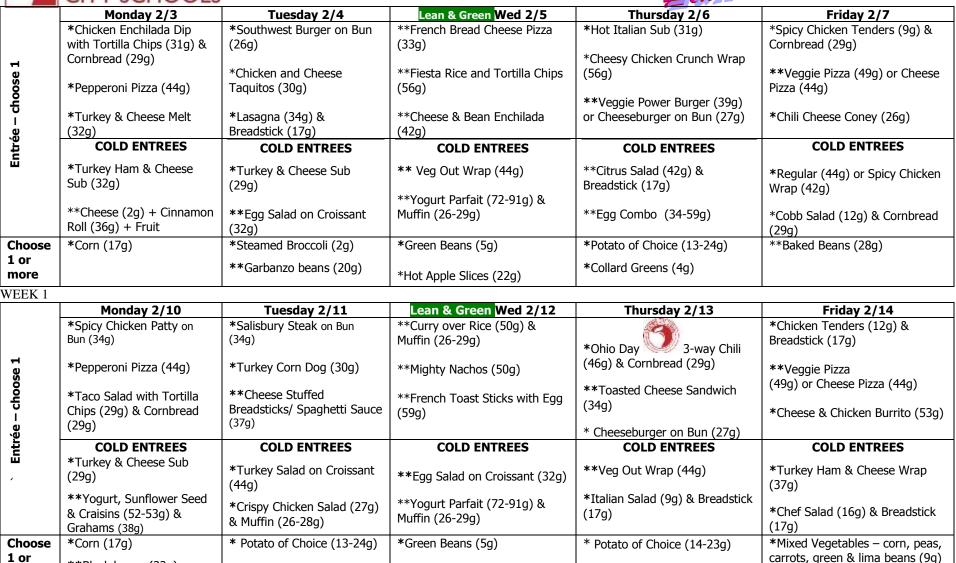

## Grades 9-12 Menu February 2020



more WEEK 2 \*\*Black beans (22g)

\*Brussels Sprouts (7q)

A selection of fruits & vegetables (such as fresh lettuce, tomato, broccoli, and carrots); students may have as many fresh fruits and vegetables that they would like to eat. A choice of 1% low fat white milk (13g) or fat-free chocolate milk (22g) offered for school lunch. A complete meal is free for all students under the Community Eligibility Provision. Grams of carbohydrate in each food listed in parenthesis (g). Nutrient content and ingredients are available upon request. \*\*Meatless food item is available at lunch daily. No pork or seafood offered. Menu subject to change. This institution is an equal opportunity provider, employer, and lender. Revised 2/5/2020

\*Hot Peach Slices (28g)

\*Ohio Day Green Beans (5g)



## Gra